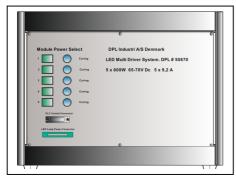

## LED Multi driver system DPL Part No. 50870.

DPL Industri A/S introduce a new led multi drive system to control our high power led curing lamp serial. With this multi drive system, the uniformity and radiation will be controlled and keep stability for each led power module.

The led multi driver system, can be use with up to 5 driver of each 600W, totally 3000W.

## **Output specification with 5 Driver module:**

Output power. : 5 x 600W 3000W

Output Voltage: : 66V Dc

Output current: : 0-9.1A for each driver. Totally: 46A

Protections: : Overload, Overcurrent, short circuit, Temperature.